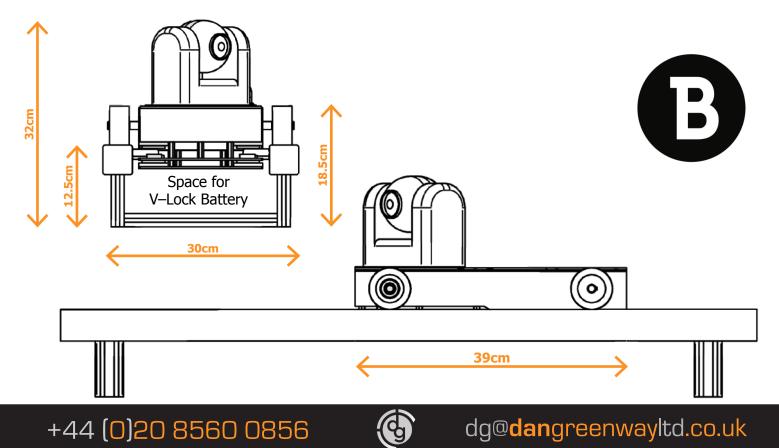

#### DOLLY

| Dimensions:            | 39cm x 19cm x 19cm                                            |
|------------------------|---------------------------------------------------------------|
| Weight:                | 4kg without battery                                           |
| Max Speed:             | 3 m/s                                                         |
| Power Supply:          | V-Lock battery; (runtime: 2 hours, approx) or via power cable |
| <b>Optical Height:</b> | 14cm above upper edge of track, 26cm from track bottom        |