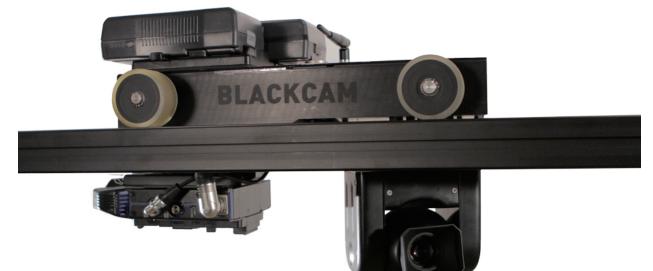

#### DOLLY

| Dimensions:            | 39cm x 19cm x 19cm                                            |
|------------------------|---------------------------------------------------------------|
| Weight:                | 4kg without battery                                           |
| Max Speed:             | 3 m/s                                                         |
| Power Supply:          | V-Lock battery; (runtime: 2 hours, approx) or via power cable |
| <b>Optical Height:</b> | 14cm above upper edge of track, 26cm from track bottom        |

#### TRACK

| Construction: | Black anodized                                                              |
|---------------|-----------------------------------------------------------------------------|
| Dimensions:   | 30cm (W) x 12cm (H)                                                         |
| Weight:       | 4kg/m                                                                       |
| Straights:    | Standard lengths: 4m, 2m, 1m, 50cm + custom lengths                         |
| Curves:       | Minimum inner radius: 1m, several radiuses in stock, customisation possible |