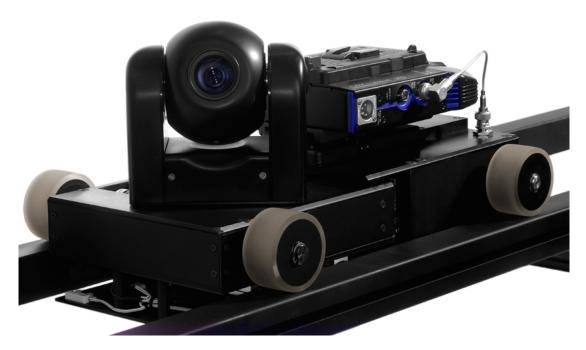

## Bradley CamBall & Bradley HDC150 Camera Corps Q3 Bradley U4 head with Sony P1, Sony F5 or Sony F55

All can be rigged and operated completely wirelessly.

#### DOLLY

| Dimensions:            | 39cm x 19cm x 19cm                                            |
|------------------------|---------------------------------------------------------------|
| Weight:                | 4kg without battery                                           |
| Max Speed:             | 3 m/s                                                         |
| Power Supply:          | V-Lock battery; (runtime: 2 hours, approx) or via power cable |
| <b>Optical Height:</b> | 14cm above upper edge of track, 26cm from track bottom        |